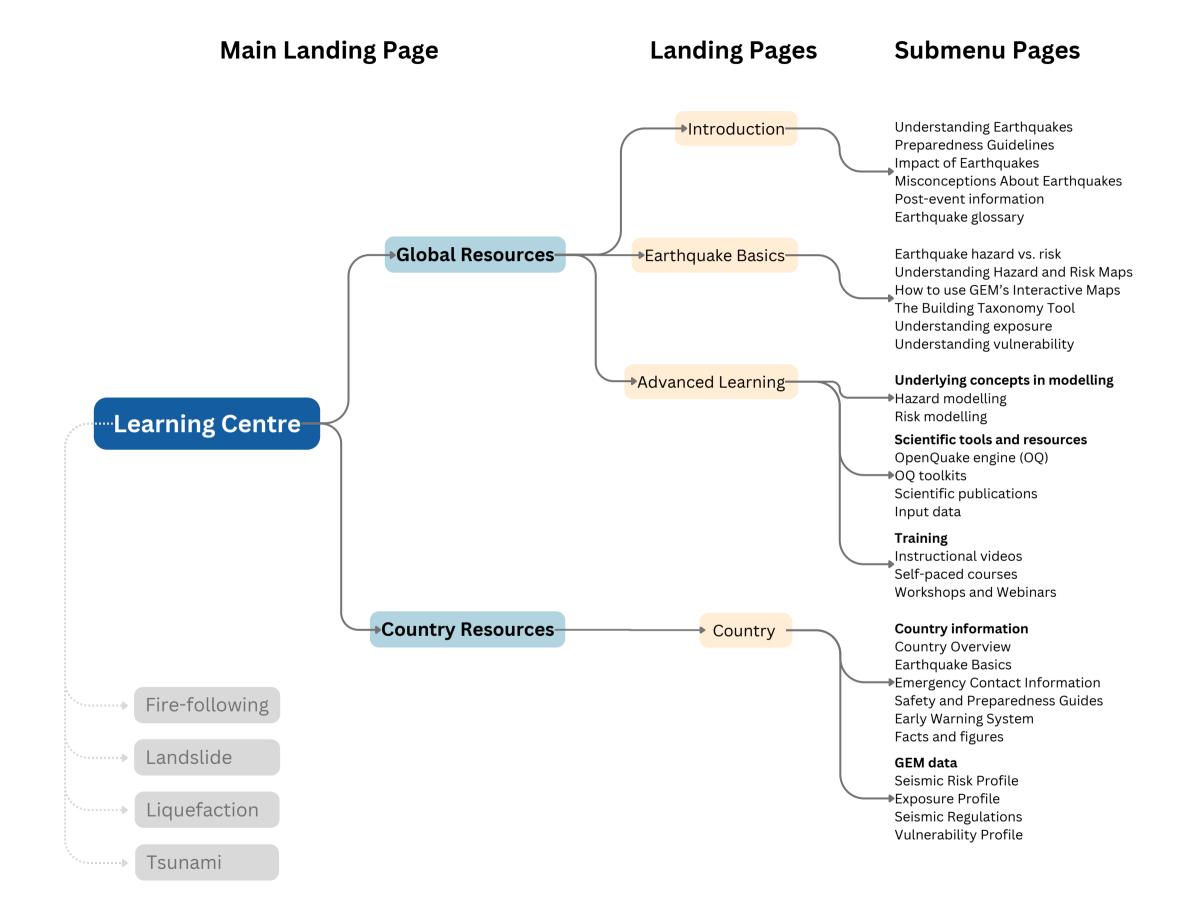

# Notes/Legend:

# Future Expansion

• Landing pages will be static to give more freedom for the design and layout and overall user experience. However, the submenu pages will be dynamic for better management of website pages, and data and future maintenance and expansion.