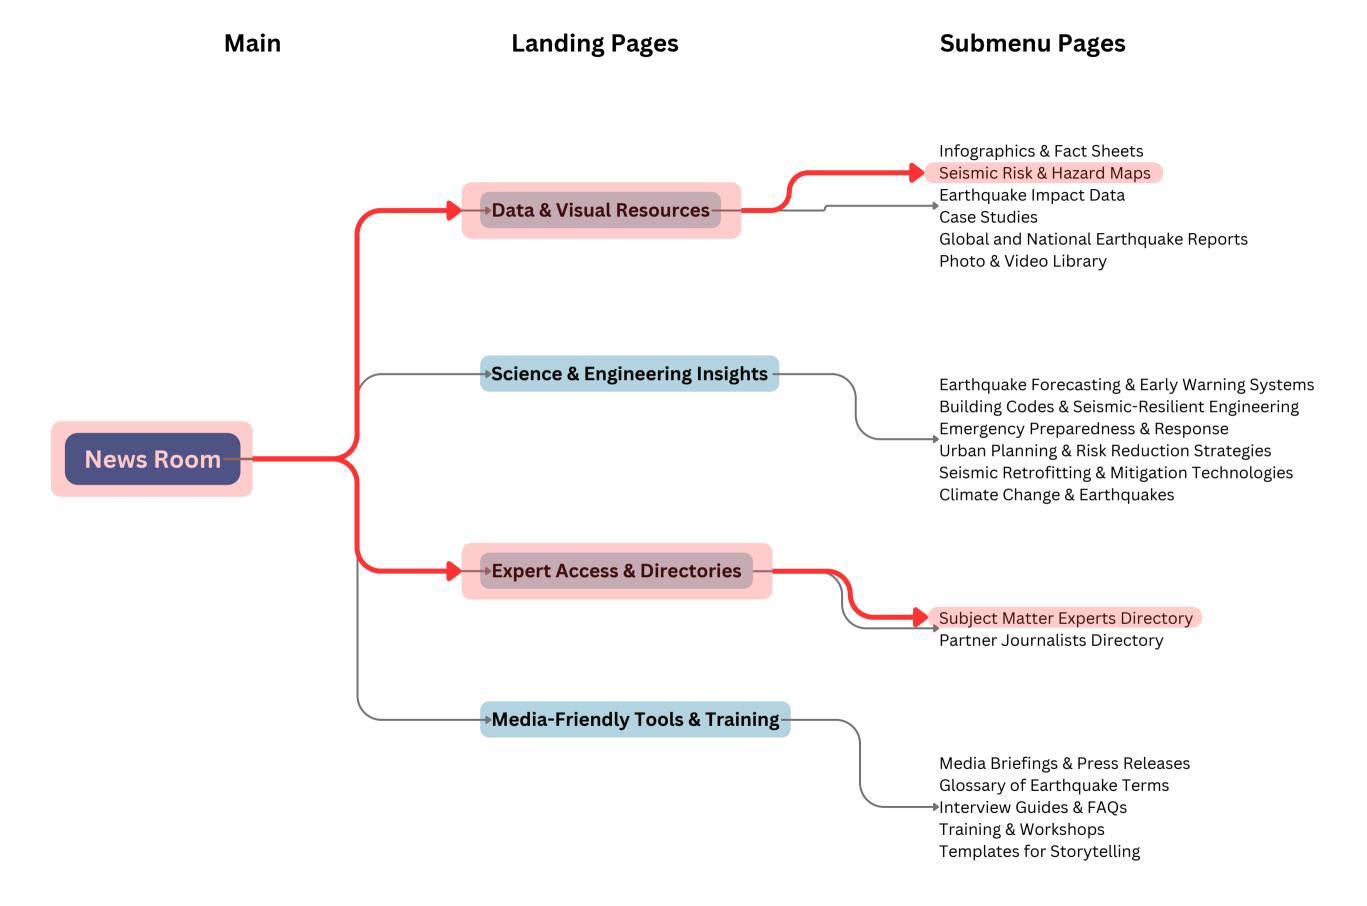

# Notes/Legend:

# Future Expansion

• Landing pages will be static to give more freedom for the design and layout and overall user experience. However, the submenu pages will be dynamic for better management of website pages, and data and future maintenance and expansion.



# Notes/Legend:

### **Future Expansion**

• Landing pages will be static to give more freedom for the design and layout and overall user experience. However, the submenu pages will be dynamic for better management of website pages, and data and future maintenance and expansion.





### PROOF OF CONCEPT PATH - LEARNING CENTRE MAP (GLOBAL RESOURCES)



### PROOF OF CONCEPT PATH - LEARNING CENTRE MAP (COUNTRY RESOURCES)