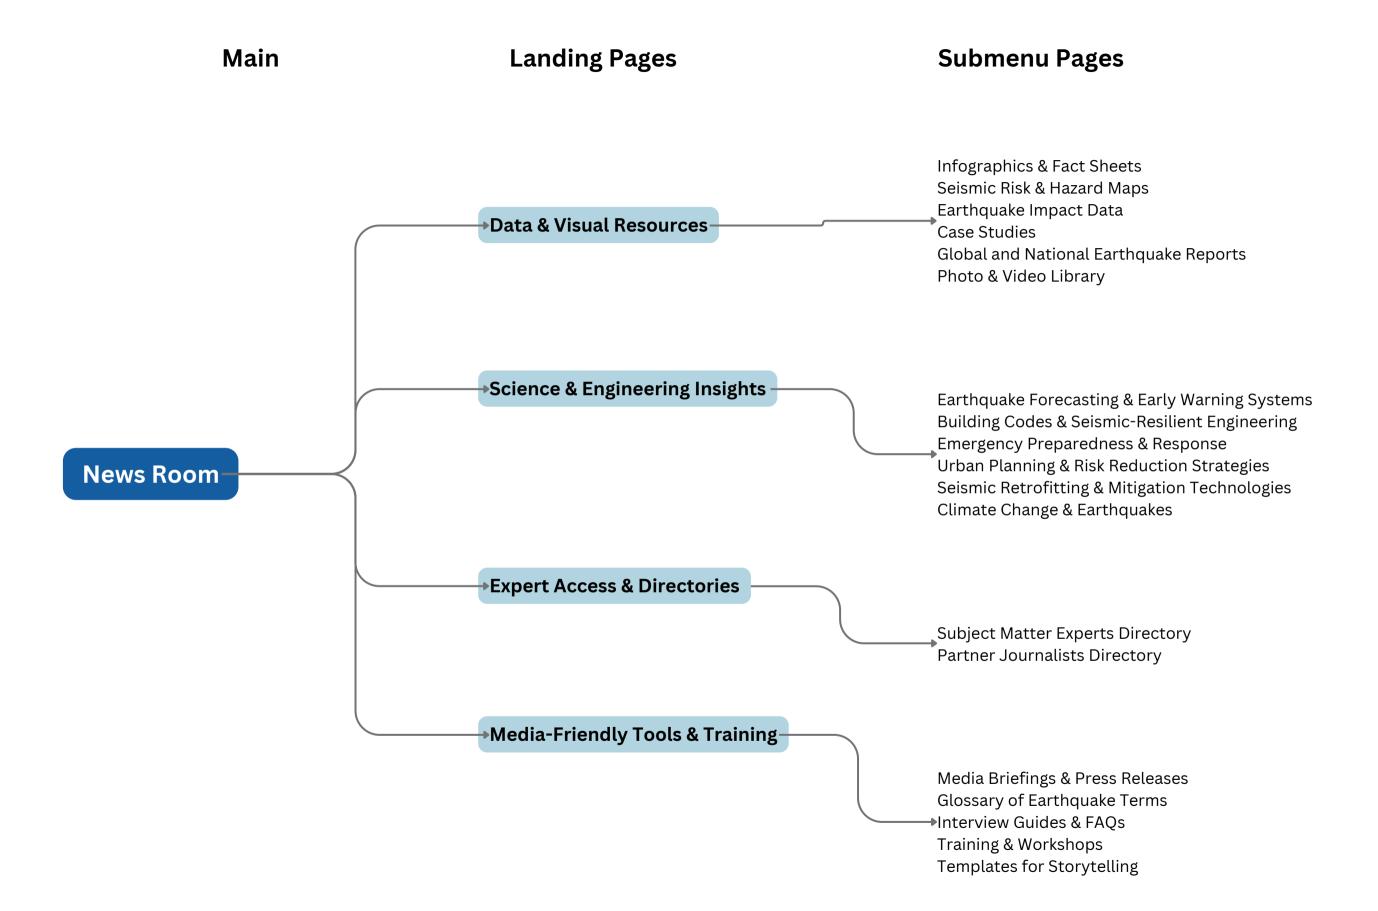

# Notes/Legend:

### **Future Expansion**

• Landing pages will be static to give more freedom for the design and layout and overall user experience. However, the submenu pages will be dynamic for better management of website pages, and data and future maintenance and expansion.