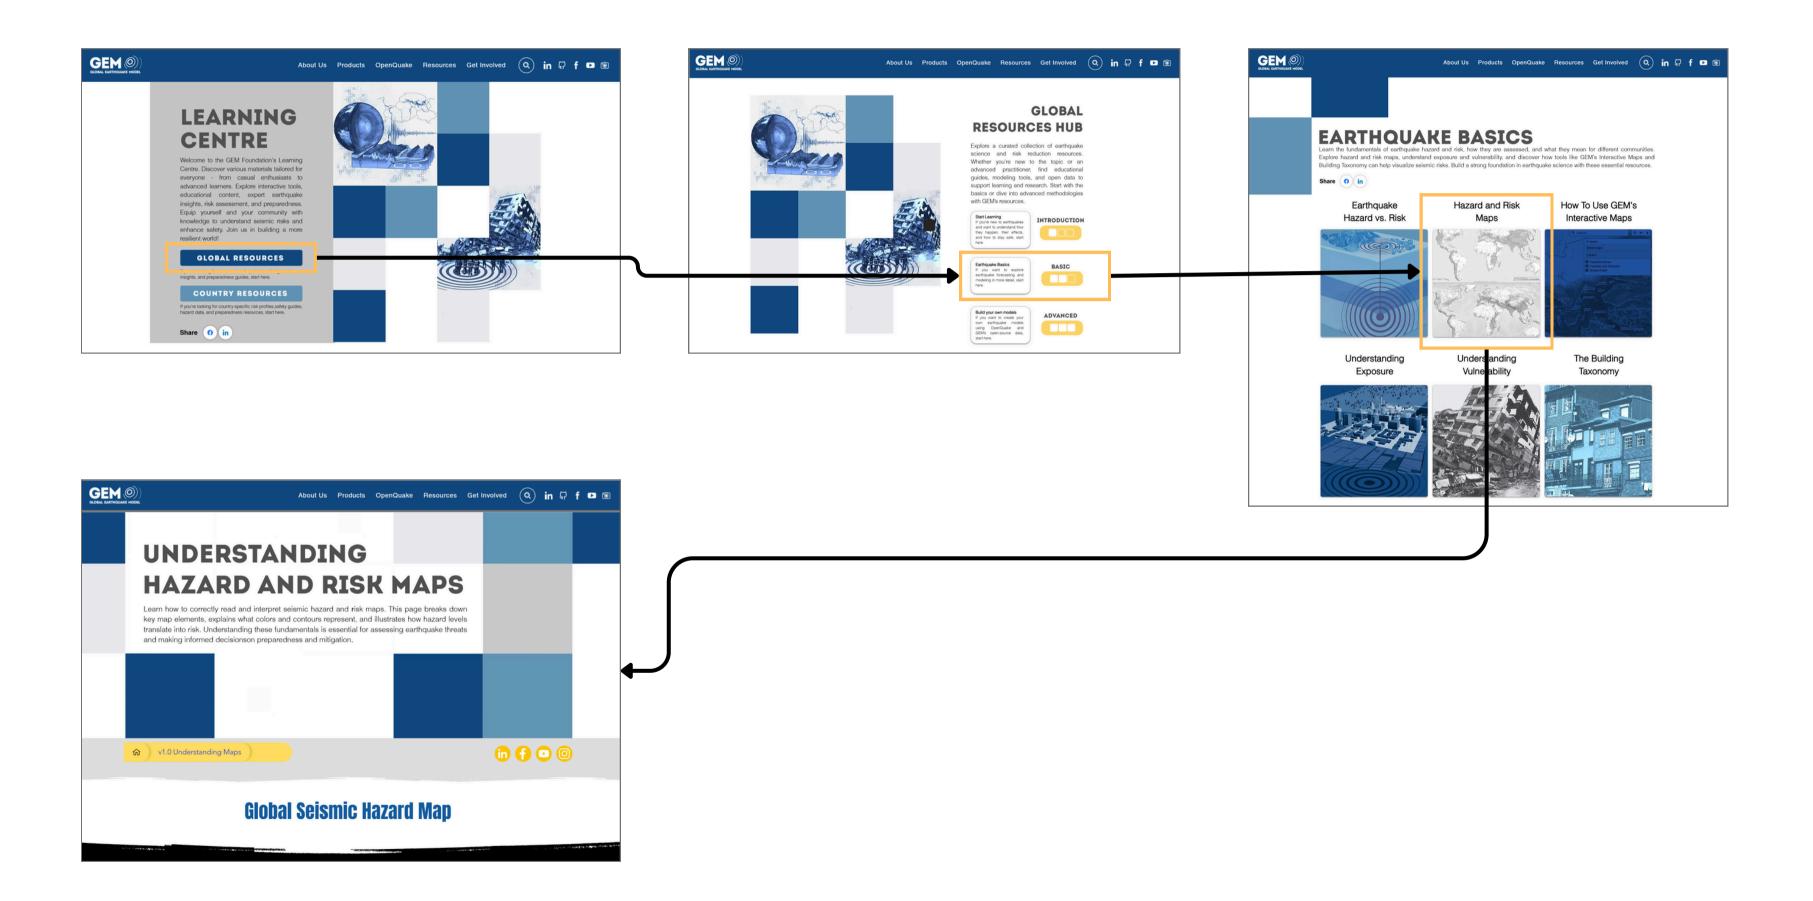

# Notes/Legend:

# Future Expansion

• Landing pages will be static to give more freedom for the design and layout and overall user experience. However, the submenu pages will be dynamic for better management of website pages, and data and future maintenance and expansion.



# Notes/Legend:

### **Future Expansion**

• Landing pages will be static to give more freedom for the design and layout and overall user experience. However, the submenu pages will be dynamic for better management of website pages, and data and future maintenance and expansion.





### PROOF OF CONCEPT PATH - LEARNING CENTRE MAP (GLOBAL RESOURCES)



### PROOF OF CONCEPT PATH - LEARNING CENTRE MAP (COUNTRY RESOURCES)