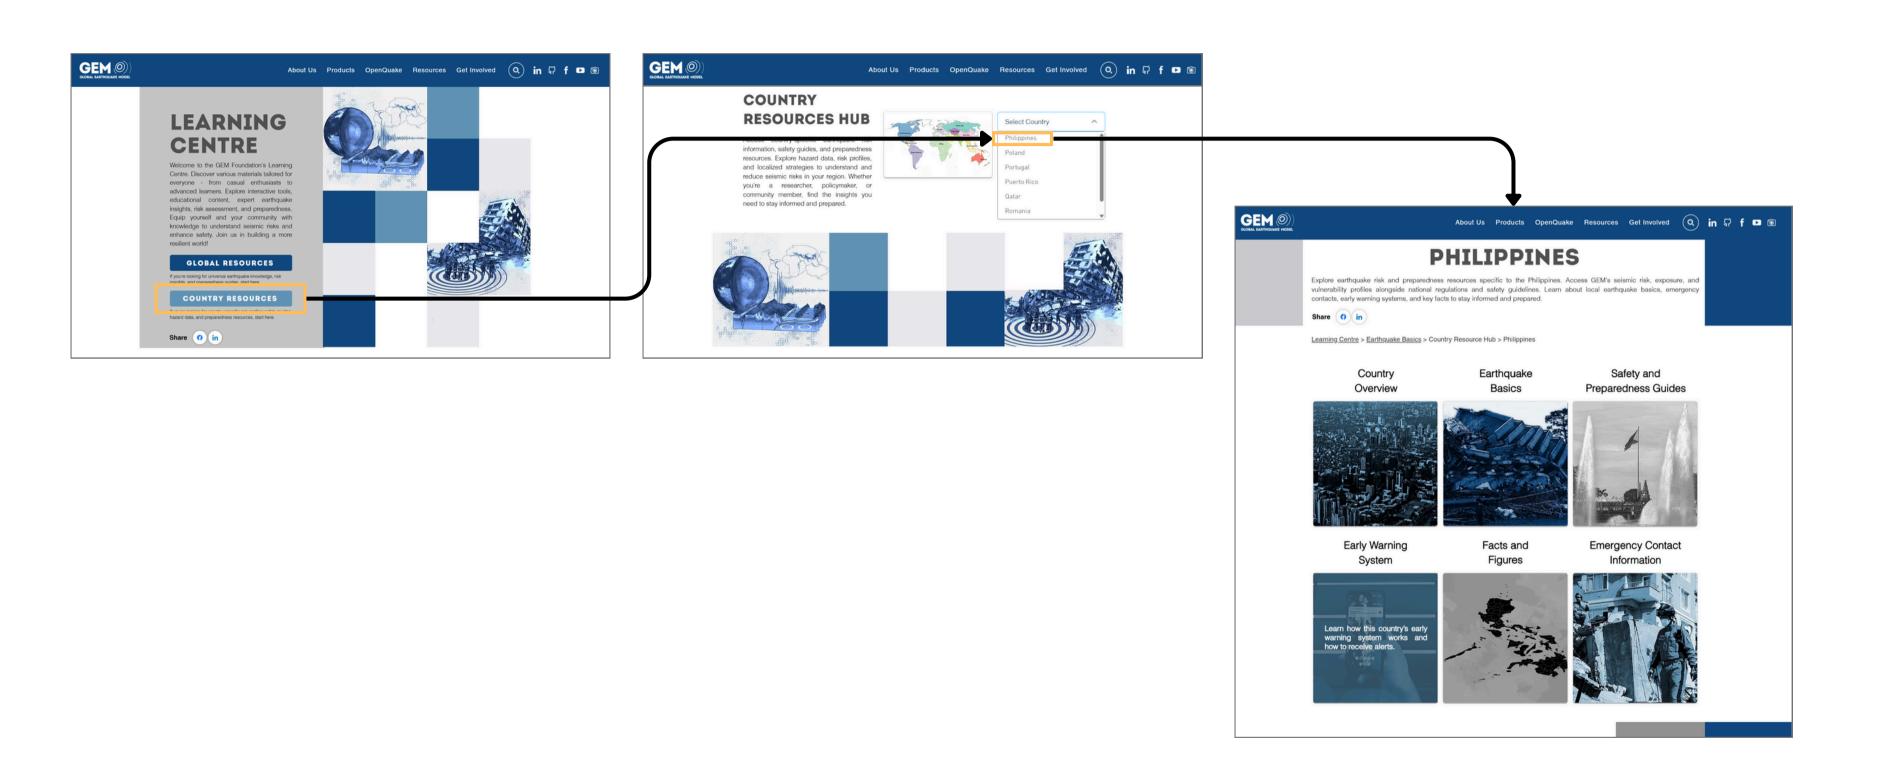

# Notes/Legend:

# Future Expansion

• Landing pages will be static to give more freedom for the design and layout and overall user experience. However, the submenu pages will be dynamic for better management of website pages, and data and future maintenance and expansion.



# Notes/Legend:

### **Future Expansion**

• Landing pages will be static to give more freedom for the design and layout and overall user experience. However, the submenu pages will be dynamic for better management of website pages, and data and future maintenance and expansion.





### PROOF OF CONCEPT PATH - LEARNING CENTRE MAP (GLOBAL RESOURCES)



### PROOF OF CONCEPT PATH - LEARNING CENTRE MAP (COUNTRY RESOURCES)