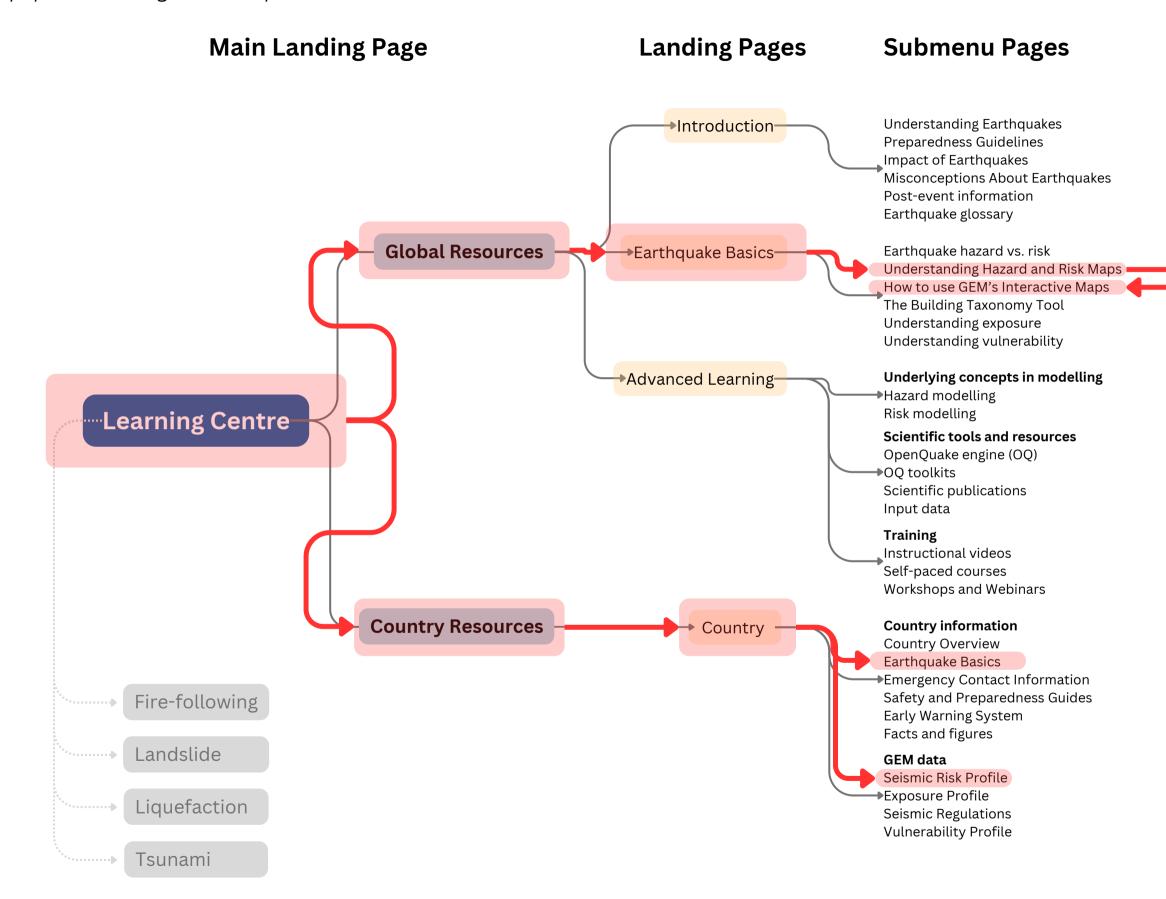

### PROOF OF CONCEPT PATH - LEARNING CENTRE MAP (GLOBAL RESOURCES)

### PROOF OF CONCEPT PATH - LEARNING CENTRE MAP (COUNTRY RESOURCES)